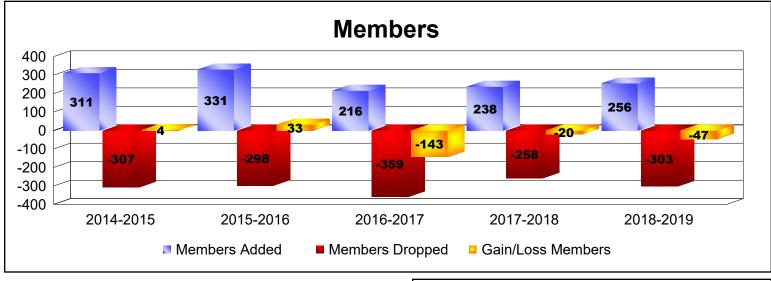

## **District 201N5 AUSTRALIA**

| Year      | New<br>Clubs | Dropped<br>Clubs | Gain/<br>Loss<br>Clubs | New<br>Members | Charter<br>Members | Reinstate<br>Members | Transfer<br>Members | Total<br>Member<br>Added | Total<br>Members<br>Dropped | Gain/<br>Loss<br>Members |
|-----------|--------------|------------------|------------------------|----------------|--------------------|----------------------|---------------------|--------------------------|-----------------------------|--------------------------|
| 2014-2015 | 3            | -2               | 1                      | 205            | 88                 | 4                    | 14                  | 311                      | -307                        | 4                        |
| 2015-2016 | 3            | -4               | -1                     | 215            | 96                 | 8                    | 12                  | 331                      | -298                        | 33                       |
| 2016-2017 | 1            | 0                | 1                      | 161            | 29                 | 18                   | 8                   | 216                      | -359                        | -143                     |
| 2017-2018 | 0            | -2               | -2                     | 207            | 0                  | 11                   | 20                  | 238                      | -258                        | -20                      |
| 2018-2019 | 2            | -2               | 0                      | 173            | 52                 | 7                    | 24                  | 256                      | -303                        | -47                      |
| Average   | 2            | -2               | 0                      | 192            | 53                 | 10                   | 16                  | 270                      | -305                        | -35                      |
| Clubs     |              |                  |                        |                |                    |                      |                     |                          |                             |                          |
| -         | 2014-2015    |                  | 2015-2016              |                | 2016-20            |                      | 2017-2018           |                          | 2018-2019                   |                          |
|           |              |                  | New C                  | lubs           | Dropped (          | Jubs 🗖 G             | ain/Loss Clu        | bs                       |                             |                          |